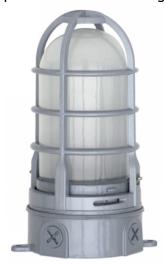

# VP-VE Aluminum.

## Compact Vaporproof Fixture - Value Engineered

#### CONSTRUCTION

- High impact aluminum guard.
- Porcelain medium screw base lamp holder.
- Long life silicone gaskets.Stainless steel screws.