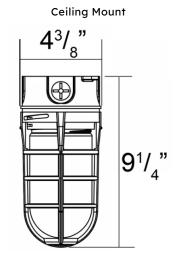

- The ceiling box has 5 1/2" threaded hubs with liquid tight knockouts.
- Use minimum 90°C rated lead wires.

## **INSTALLATION**

The ceiling box has 3/4" threaded hubs with liquid tight knockouts. Internal grounding system allows for hub to hub grounding continuity when using metallic wiring methods (lock nuts are required). Two mounting feet are spaced 5%". Pendant mount fixtures have a single 3/4" threaded hub with a locking set screw. Use minimum 90°C rated lead wires.