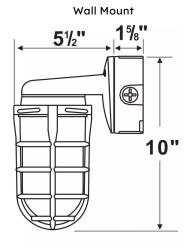

- The ceiling box has 5 1/2" threaded hubs with liquid tight knockouts.
- Use minimum 90°C rated lead wires.

## **INSTALLATION**

The ceiling box has 3/4" threaded hubs with liquid tight knockouts. Internal grounding system allows for hub to hub grounding continuity when using metallic wiring methods (lock nuts are required). Two mounting feet are spaced 5%". Pendant mount fixtures have a single 3/4" threaded hub with a locking set screw. Use minimum 90°C rated lead wires.