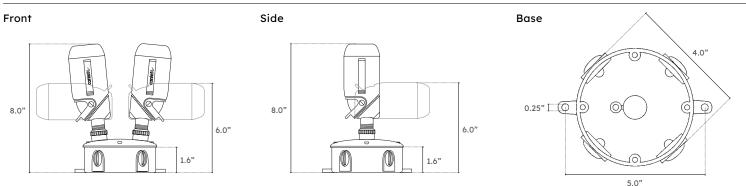

### DIMENSIONS

#### INSTALLATION

Both the single hole and three hole covers fit on all 4" weatherproof boxes, recessed 4" octagonal boxes and matching Canlet weatherproof boxes. Screw caps are provided to plug unused mounting holes. The matching weatherproof box has five ½" threaded hubs and four plugs. The rear hub is a knockout. The box's mounting feet are spaced 5". Each fixture comes with installation aiming instructions.