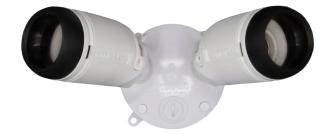

## **PARmate**<sup>®</sup>

**Outdoor Lighting Fixture** 

- Corrosion-free, high impact polycarbonate housing
- · Silicone seal permits lamps to be positioned vertically
- EDPM cover plate gasket
- Porcelain medium screw base lamp holder
- Brass screws and inserts

#### LAMP

- PAR 38 and PAR 20 lamps (Lamp not included)
- 150W maximum
- MOUNTING
- · Wall, ceiling, and ground

#### DRAWINGS

Two Lamp Holders with Cover

One Lamp Holder with Cover and Box

Two Lamp Holders with Cover and Box

08 MARCH 2023 | PAGE 2 SPECIFICATIONS AND DETAILS ARE SUBJECT TO CHANGE WITHOUT NOTIFICATION. CONTACT CANLET LIGHTING FOR MOST UP TO DATE DETAILS.