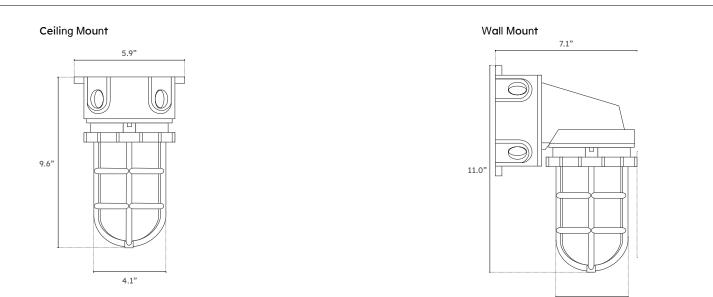

# **DIMENSIONS/MOUNTING TYPES**

# INSTALLATION

The ceiling box has ¾" threaded hubs with liquid tight knockouts. Internal grounding system allows for hub to hub grounding continuity when using metallic wiring methods (lock nuts are required).

Two mounting feet are spaced 5¼". Pendant mount fixtures have a single ¾" threaded hub with a locking set screw. Use minimum 90°C rated lead wires.