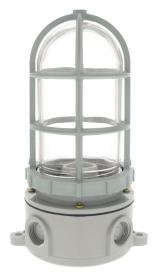

# **VP-VE**

Compact Vaporproof Fixture - Value Engineered

- Noncorroding, 30% glass-filled, high impact thermoset polyester housing
- High impact reinforced polymer alloy guard
- Porcelain medium screw base lamp holder
- Brass screws and inserts
- Long life silicone gaskets

### LAMP

- Type A19 or A21 Edison base (Lamp not included)
- 150W maximum
- **APPROVALS**
- ETL
- CSA Certified indoor/outdoor
- NEMA 4X
- Meets UL 94V-0 standards for flame retardant
- Indoor / Outdoor
- Supplied with standard clear glass globe.
- Marine grade.