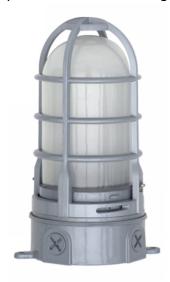

# VP-VE Aluminum.

## Compact Vaporproof Fixture - Value Engineered

#### CONSTRUCTION

- High impact aluminum guard.
- Porcelain medium screw base lamp holder.
- Long life silicone gaskets.
- Stainless steel screws.