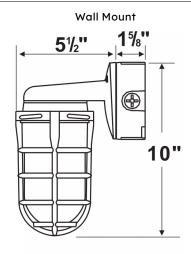

one gaskets.
- Stainless steel screws.

#### LAMP

- Type A19 or A21 Edison base (Lamp not included).
- E26 125W maximum.
- LED COB 120V or 277V integrated.

#### **APPROVALS**

- UL certified.Indoor / Outdoor.

#### **ORDERING LOGIC**

| SERIES           | GUARD                | MOUNTING           | LAMP TYPE                                                       |
|------------------|----------------------|--------------------|-----------------------------------------------------------------|
| VP- VE ALUMINUM. | <b>G</b> Globe Guard | C Ceiling. W Wall. | <b>E</b> E26 BASE<br><b>120</b> LED 120V<br><b>277</b> LED 277V |
| VP- VE ALUMINUM. | G                    |                    |                                                                 |

#### **DIMENSIONS/MOUNTING TYPES**





### INSTALLATION

- The ceiling box has 5 1/2" threaded hubs with liquid tight knockouts.
- Use minimum 90°C rated lead wires.