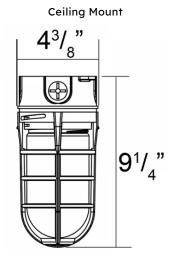

icone gaskets.
- Stainless steel screws.

#### LAMP

- Type A19 or A21 Edison base (Lamp not included).
- E26 125W maximum.
- LED COB 120V or 277V integrated.

#### **APPROVALS**

- UL certified.Indoor / Outdoor.

#### **ORDERING LOGIC**

| SERIES           | GUARD                | MOUNTING           | LAMP TYPE                                                       |
|------------------|----------------------|--------------------|-----------------------------------------------------------------|
| VP- VE ALUMINUM. | <b>G</b> Globe Guard | C Ceiling. W Wall. | <b>E</b> E26 BASE<br><b>120</b> LED 120V<br><b>277</b> LED 277V |
| VP- VE ALUMINUM. | G                    |                    |                                                                 |

#### **DIMENSIONS/MOUNTING TYPES**





### INSTALLATION

- The ceiling box has 5 1/2" threaded hubs with liquid tight knockouts.
- Use minimum 90°C rated lead wires.