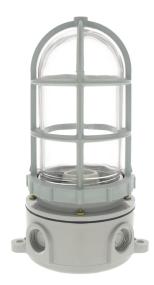

# Compact Vaporproof Fixture - Value Engineered

#### CONSTRUCTION

- Noncorroding, 30% glass-filled, high impact thermoset polyester
- High impact reinforced polymer alloy guard
- Porcelain medium screw base lamp holder
- Brass screws and inserts
- · Long life silicone gaskets

- Type A19 or A21 Edison base (Lamp not included)
- 150W maximum

#### **APPROVALS**

- ETL
- CSA Certified indoor/outdoor
- NEMA 4X
- Meets UL 94V-0 standards for flame retardant
- Indoor / Outdoor
- Marine grade.

**ORDERING LOGIC** VP-VE-01-C-G-A-NA

| SERIES | FINISH                          | MOUNTING                          | GUARD                | POLYCARBONATE<br>REFLECTOR                                    |
|--------|---------------------------------|-----------------------------------|----------------------|---------------------------------------------------------------|
| VP-VE  | 01 White<br>02 Gray<br>03 Black | <b>C</b> Ceiling<br><b>W</b> Wall | <b>G</b> Globe Guard | NA Not applicable C Clear O Opal A Amber R Red B Blue G Green |
| *1 *L  |                                 |                                   |                      |                                                               |