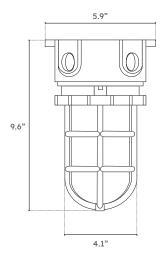

-C-G-A-NA

| SERIES | FINISH                          | MOUNTING                          | GUARD                | POLYCARBONATE<br>REFLECTOR                                    |
|--------|---------------------------------|-----------------------------------|----------------------|---------------------------------------------------------------|
| VP-VE  | 01 White<br>02 Gray<br>03 Black | <b>C</b> Ceiling<br><b>W</b> Wall | <b>G</b> Globe Guard | NA Not applicable C Clear O Opal A Amber R Red B Blue G Green |
| *1 *L  |                                 |                                   |                      |                                                               |

# **VP-VE**

# Compact Vaporproof Fixture - Value Engineered



# **DIMENSIONS/MOUNTING TYPES**

### Ceiling Mount



# Wall Mount 7.1"

4.1"

# INSTALLATION

The ceiling box has ¾" threaded hubs with liquid tight knockouts. Internal grounding system allows for hub to hub grounding continuity when using metallic wiring methods (lock nuts are required).

Two mounting feet are spaced 51/4". Pendant mount fixtures have a single 3/4" threaded hub with a locking set screw. Use minimum 90°C rated lead wires.